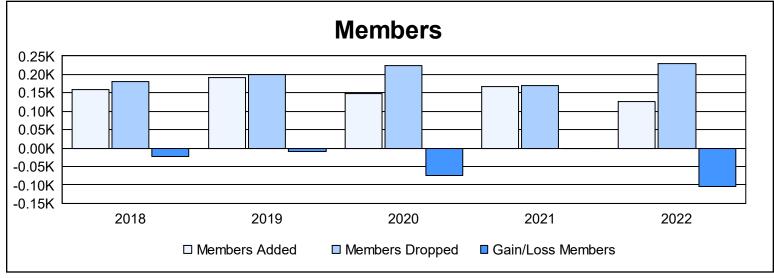

District 103CC As of June 2022 Cumulative

| Year      | New<br>Clubs | Dropped<br>Clubs | Gain/<br>Loss<br>Clubs | New<br>Members | Charter<br>Members | Reinstate<br>Members | Transfer<br>Members | Total<br>Member<br>Added | Total<br>Members<br>Dropped | Gain/<br>Loss<br>Members |
|-----------|--------------|------------------|------------------------|----------------|--------------------|----------------------|---------------------|--------------------------|-----------------------------|--------------------------|
| 2017-2018 | 0            | 3                | -3                     | 135            | 0                  | 4                    | 19                  | 158                      | 182                         | -24                      |
| 2018-2019 | 1            | 3                | -2                     | 123            | 23                 | 7                    | 38                  | 191                      | 201                         | -10                      |
| 2019-2020 | 1            | 3                | -2                     | 97             | 23                 | 6                    | 23                  | 149                      | 223                         | -74                      |
| 2020-2021 | 1            | 0                | 1                      | 62             | 78                 | 6                    | 22                  | 168                      | 170                         | -2                       |
| 2021-2022 | 0            | 2                | -2                     | 87             | 2                  | 9                    | 28                  | 126                      | 229                         | -103                     |
| Average   | 1            | 2                | -2                     | 101            | 25                 | 6                    | 26                  | 158                      | 201                         | -43                      |